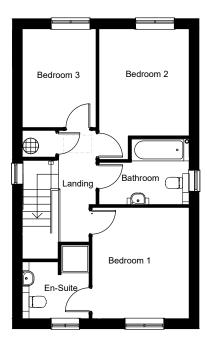

#### FIRST FLOOR

Upstairs there are three bedrooms, with the master having fully tiled en-suite shower room. The family bathroom has complimentary floor to ceiling ceramic tiling, fitted vanity units and heated towel rail.

# First Floor

| Bedroom 1 | 11'8" x 10'2" | 3.55m x 3.10m |
|-----------|---------------|---------------|
| En-suite  | 7'0" x 5'11"  | 2.13m x 1.82m |
| Bedroom 2 | 11′2″ x 9′5″  | 3.42m x 2.88m |
| Bedroom 3 | 10'4" x 7'9"  | 3.15m x 2.35m |
| Bathroom  | 9′5″ x 7′0″   | 2.88m x 2.13m |