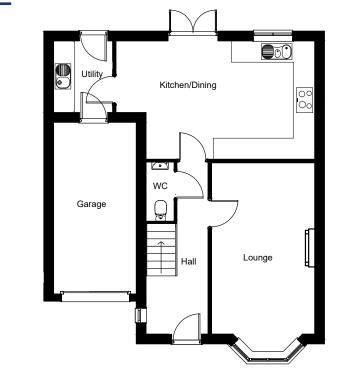

#### **GROUND FLOOR**

# THE WAVERLEY 3 BEDROOM DETACHED HOUSE

A delightful and modern home ideal for growing families.

The ground floor has an impressive, spacious kitchen / diner with the added benefit of integrated appliances. French doors open out onto a generous patio area leading to the rear garden. The utility room adds convenient space for laundry. The lounge with feature bay window is a bright and comfortable room with gas fire and surround. A cloakroom completes the downstairs layout.

## Ground Floor

| Lounge             | 19'7" x 10'8" | 5.98m x 3.25m |
|--------------------|---------------|---------------|
| Kitchen/<br>Dining | 20'6" x 12'2" | 6.25m x 3.71m |
| Utility            | 7′4″ x 6′0″   | 2.23m x1.83m  |