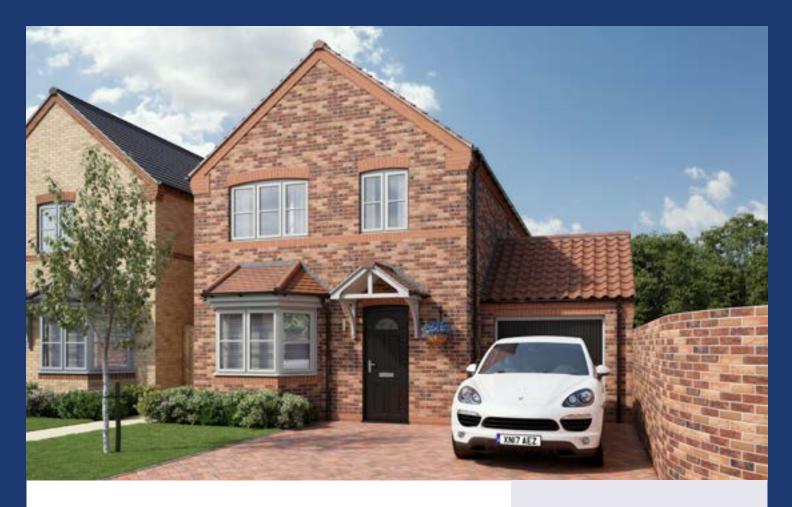

# THE WAVERLEY 3 BEDROOM DETACHED HOUSE

A delightful and modern home ideal for growing families.

The ground floor has an impressive, spacious kitchen / diner with the added benefit of integrated appliances. French doors open out onto a generous patio area leading to the rear garden. The utility room adds convenient space for laundry. The lounge with feature bay window is a bright and comfortable room with gas fire and surround. A cloakroom completes the downstairs layout.

Upstairs there are three bedrooms, with the master having fully tiled en-suite shower room. The family bathroom has complimentary floor to ceiling ceramic tiling, fitted vanity units and heated towel rail.

Outside there is a garage with power and lighting, a block paved driveway, exterior light and turf to front garden.

# Features include:

- Designer Kitchen with integrated Appliances
- Porcelanosa Ceramic Tiling to Bathroom and En-suite Walls, Kitchen, Utility and Cloakroom Floor
- Luxury Fitted Bathroom Furniture
- Grade A Condensing Boiler
- Gas Fire and Fire Surround
- Single Garage with Block Paved Driveway
- Intruder Alarm & Security Lighting
- PVCu Windows and Doors to Secure by Design Standard