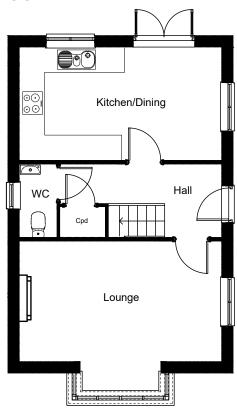

#### **GROUND FLOOR**

#### Ground Floor

| Lounge             | 17′1″ x 12′8″ | 5.20m x 3.86m |
|--------------------|---------------|---------------|
| Kitchen/<br>Dining | 17′1″ x 9′6″  | 5.20m x 2.89m |