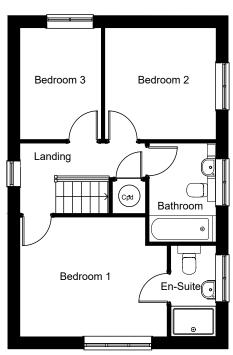

### FIRST FLOOR

HOMES OF QUALITY & STYLE

- Get in touch -

Head Office: 01522 512200
Email: info@taylorlindseyhomes.co.uk
www.taylorlindseyhomes.co.uk

#### First Floor

| Bedroom 1 | 12′10″ x 10′4″ | 3.92m x 3.15m |
|-----------|----------------|---------------|
| En-suite  | 7′10″ x 3′11″  | 2.40m x 1.21m |
| Bedroom 2 | 9′9″ x 9′8″    | 2.96m x 2.94m |
| Bedroom 3 | 9′8″ x 7′1″    | 2.94m x 2.17m |
| Bathroom  | 8′7″ x 5′10″   | 2.63m x 1.78m |