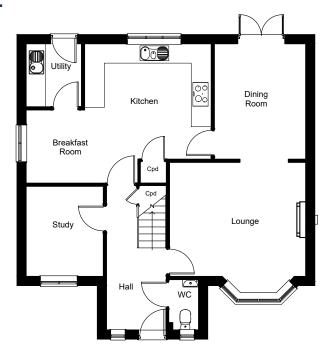

### **GROUND FLOOR**

#### Ground Floor

| Lounge            | 14′11″ x 14′6″ | 4.54m x 4.41m |
|-------------------|----------------|---------------|
| Dining<br>Room    | 12′7″ x 9′11″  | 3.84m x 3.03m |
| Study             | 9′10″ x 8′4″   | 2.99m x 2.55m |
| Kitchen           | 13′10″ x 12′7″ | 4.21m x 3.84m |
| Breakfast<br>Room | 8′7″ x 7′11″   | 2.63m x 2.42m |
| Utility           | 6′10″ x 5′11″  | 2.08m x1.82m  |