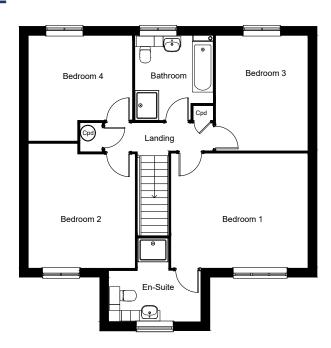

#### FIRST FLOOR

HOMES OF QUALITY & STYLE

= Get in touch —

Head Office: 01522 512200
Email: info@taylorlindseyhomes.co.uk
www.taylorlindseyhomes.co.uk

#### First Floor

| Bedroom 1 | 15′1″ x 12′7″ | 4.59m x 3.84m |
|-----------|---------------|---------------|
| En-suite  | 10′0″ x 5′7″  | 3.05m x1.70m  |
| Bedroom 2 | 13′8″ x 11′8″ | 4.17m x 3.57m |
| Bedroom 3 | 12′8″ x 10′1″ | 3.86m x 3.09m |
| Bedroom 4 | 11′7″ x 11′5″ | 3.53m x 3.48m |
| Bathroom  | 9′4″ x 8′8″   | 2.84m x 2.64m |