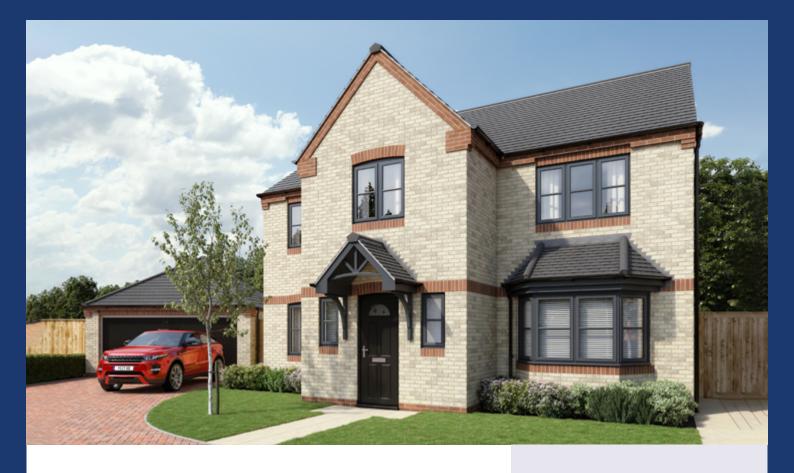

# THE WESTMINSTER

4 BEDROOM DETACHED HOUSE

The Westminster is a four bedroom family home with enviable modern living space and double garage.

This attractive home provides spacious accommodation for all the family with, a welcoming entrance hall leading to a light and airy lounge featuring bay window and further benefits from a gas fire. A well equipped kitchen with integrated appliances looks stunning and also offers a breakfast room for informal dining. A utility room adds convenient space for laundry. The dining room offers French doors opening onto a patio area for outside entertaining.

Upstairs comprises four double bedrooms, the master having a spacious en-suite shower room with designer fitted bathroom furniture and full wall tiling. The family bathroom with bath and separate shower cubicle again features fitted furniture, full wall tiling and heated towel rail. The Westminster benefits from a double garage with electric door, block paved driveway and turf to front garden.

# THE\_\_\_\_\_WESTMINSTER

4 Bedroom Detached | Double Garage Kitchen | Dining | Utility | Breakfast Room Lounge | Entrance Hall | Study Bathroom | Master En-suite