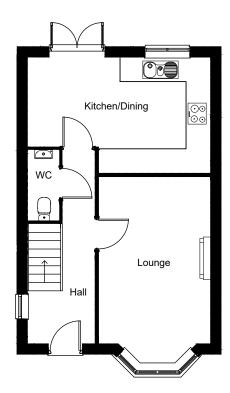

## **GROUND FLOOR**

## Ground Floor

| Lounge             | 17'2" x 10'2" | 5.24m x 3.10m |
|--------------------|---------------|---------------|
| Kitchen/<br>Dining | 16'9" x 10'7" | 5.10m x 3.22m |