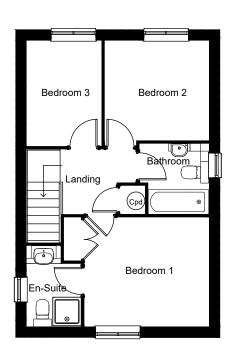

## FIRST FLOOR

HOMES OF QUALITY & STYLE

– Get in touch –

Head Office: 01522 512200
Email: info@taylorlindseyhomes.co.uk
www.taylorlindseyhomes.co.uk

## First Floor

| Bedroom 1 | 11′6″ x 10′1″ | 3.50m x 3.06m |
|-----------|---------------|---------------|
| En-suite  | 7′5″ x 5′0″   | 2.26m x 1.53m |
| Bedroom 2 | 9′7″ x 9′2″   | 2.93m x 2.80m |
| Bedroom 3 | 9′9″ x 6′11″  | 2.96m x 2.10m |
| Bathroom  | 6′7″ x 6′5″   | 2.00m x 1.95m |