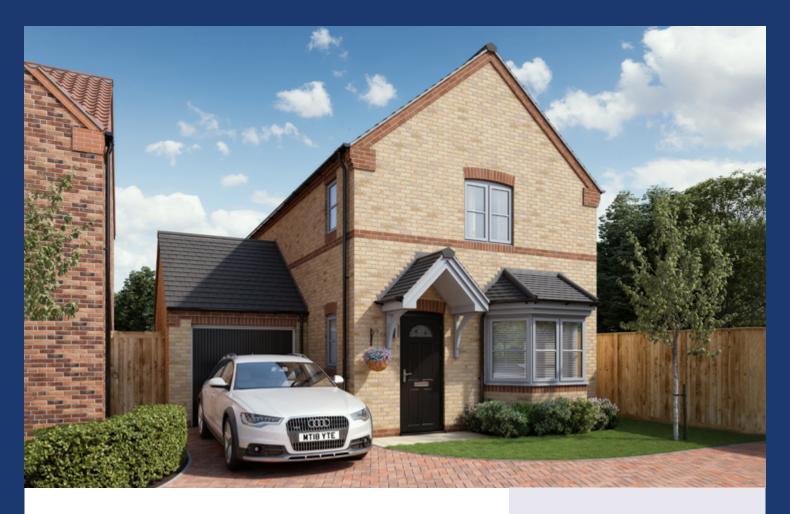

# THE WHITLAND

3 BEDROOM DETACHED HOUSE

A spacious three-bedroom detached family home.

The ground floor benefits from a spacious open plan kitchen / diner fitted with integrated appliances and ideal for family life. The French doors look out onto the rear garden and patio. The elegant lounge includes an electric fire and surround as a focal point. There is a downstairs cloakroom for added convenience.

The first floor accommodates three generous sized bedrooms with the master benefiting from a stylish en-suite shower room and built in wardrobe.

The Whitland offers a single garage with power and lighting, block paved driveway and turf to the front garden.

## THE \_\_\_\_\_ WHITLAND

3 Bedroom Detached | Garage | Lounge Kitchen/Dining | Entrance Hall Bathroom | Master En-suite