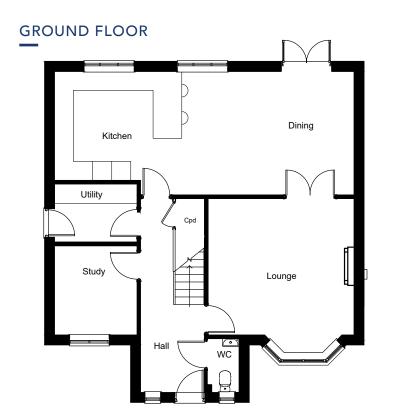

## THE WESTMINSTER 4 BEDROOM DETACHED HOUSE

The Westminster is a four bedroom family home with enviable modern living space and double garage.

This attractive home provides spacious accommodation for all the family with a welcoming entrance hall leading to a light and airy lounge featuring bay window and further benefits from a gas fire. A well equipped kitchen with integrated appliances looks stunning and offers an open plan design for informal dining and large family gatherings. French doors opening onto a patio area for outside entertaining. A utility room adds convenient space for laundry and a study is ideal for those who work from home.

#### Ground Floor

| Lounge             | 14'11" x 13'11'<br>(15'11" into bay) | ′ 4.54m x 4.24m<br>(4.86m into bay) |
|--------------------|--------------------------------------|-------------------------------------|
| Study              | 9'1" x 8'5"                          | 2.76m x 2.55m                       |
| Kitchen/<br>Dining | 30'9" x 12'7"                        | 9.38m x 3.84m                       |
| Utility            | 8′5″ x 5′10″                         | 2.58m x 1.79m                       |