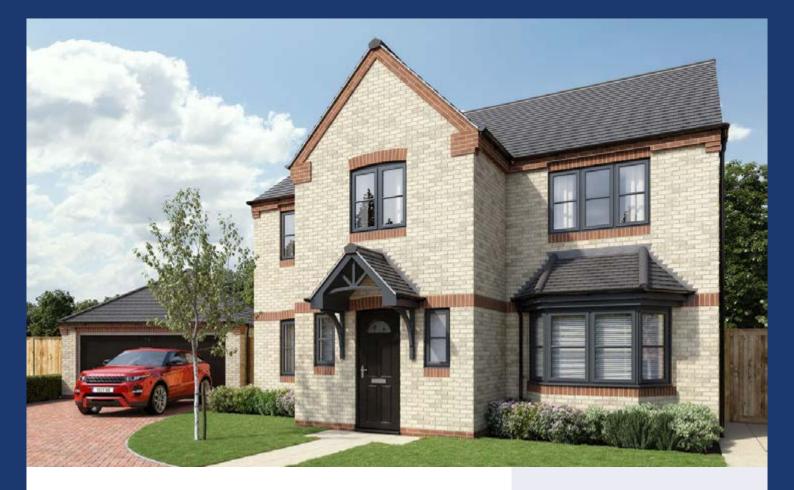

## THE WESTMINSTER 4 BEDROOM DETACHED HOUSE

The Westminster is a four bedroom family home with enviable modern living space and double garage.

This attractive home provides spacious accommodation for all the family with a welcoming entrance hall leading to a light and airy lounge featuring bay window and further benefits from a gas fire. A well equipped kitchen with integrated appliances looks stunning and offers an open plan design for informal dining and large family gatherings. French doors opening onto a patio area for outside entertaining. A utility room adds convenient space for laundry and a study is ideal for those who work from home.

The Westminster benefits from a double garage with electric door, block paved driveway and turf to front garden.

# THE\_\_\_\_\_ WESTMINSTER

4 Bedroom Detached | Double Garage Kitchen | Dining | Utility | Lounge Entrance Hall | Study Bathroom | Master En-suite