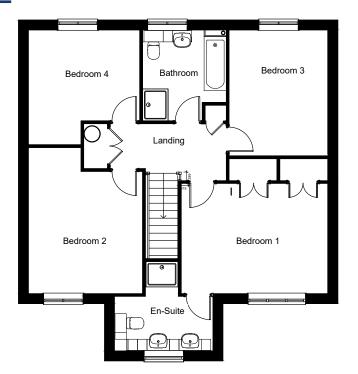

Upstairs comprises four double bedrooms, the master having a spacious en-suite shower room with designer fitted bathroom furniture and full wall tiling. The family bathroom with bath and separate shower cubicle again features fitted furniture, full wall tiling and heated towel rail.

#### FIRST FLOOR

#### First Floor

| Bedroom 1 | 15′1″ x 11′3″ | 4.59m x 3.44m |
|-----------|---------------|---------------|
| En-suite  | 10′0″ x 5′7″  | 3.05m x 1.70m |
| Bedroom 2 | 15′0″ x 11′8″ | 4.57m x 3.57m |
| Bedroom 3 | 12'8" x 10'1" | 3.86m x 3.09m |
| Bedroom 4 | 11′9″ x 11′5″ | 3.59m x 3.48m |
| Bathroom  | 9′4″ x 8′8″   | 2.84m x 2.64m |