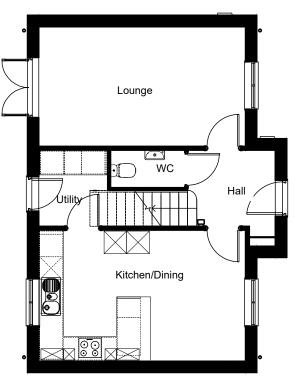

### GROUND FLOOR

### Ground Floor

| Lounge             | 17'9" x 10'3" | 5.42m x 3.12m |
|--------------------|---------------|---------------|
| Kitchen/<br>Dining | 17'9" x 11'2" | 5.42m x 3.41m |
| Utility            | 6′5″ x 5′11″  | 1.96m x 1.79m |