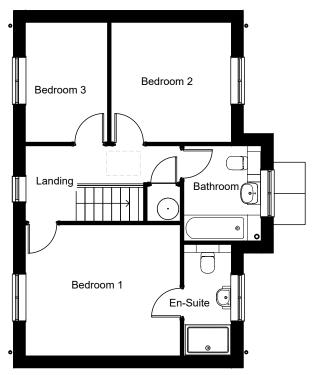

# FIRST FLOOR

### First Floor

| Bedroom 1 | 13′5″ x 11′4″ | 4.09m x 3.46m |
|-----------|---------------|---------------|
| En-suite  | 9'8" x 4'1"   | 2.94m x 1.25m |
| Bedroom 2 | 10'5" x 10'5" | 3.17m x 3.17m |
| Bedroom 3 | 10'5" x 7'0"  | 3.17m x 2.14m |
| Bathroom  | 8′4″ x 6′8″   | 2.54m x 2.04m |