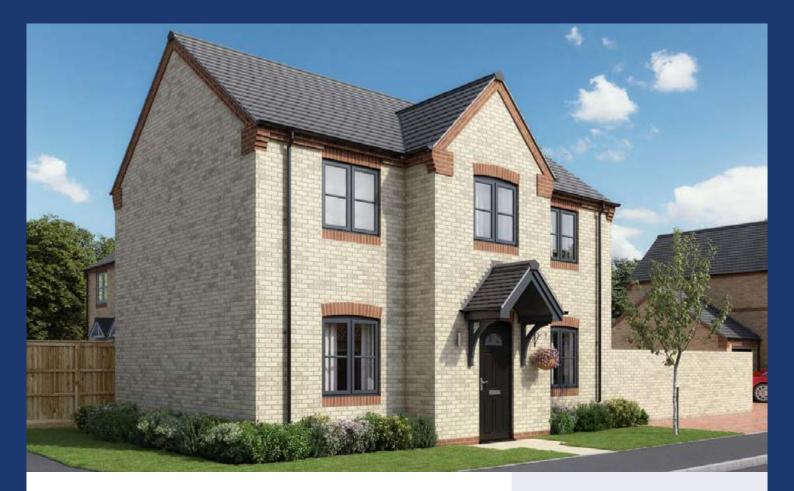

# THE TAVISTOCK 3 BEDROOM DETACHED HOUSE

A delightful and spacious three bedroom detached family home ideal for couples and families.

The ground floor offers a modern open plan kitchen diner with integrated appliances. The utility room adds convenient space for laundry.

The lounge with fire and surround has French doors opening out to the rear garden and generous patio area, ideal for outdoor entertaining. There is a downstairs cloakroom.

There are three well proportioned bedrooms, with the master benefitting from a stylish en-suite. The family bathroom benefits from full wall tiling, heated towel rail and fitted bathroom furniture.

The Tavistock offers a single garage with power and lighting, block paved driveway and turf to front garden.

# THE TAVISTOCK

3 Bedroom Detached | Garage Lounge | Kitchen/Dining | Utility Entrance Hall | Bathroom | Master En-suite