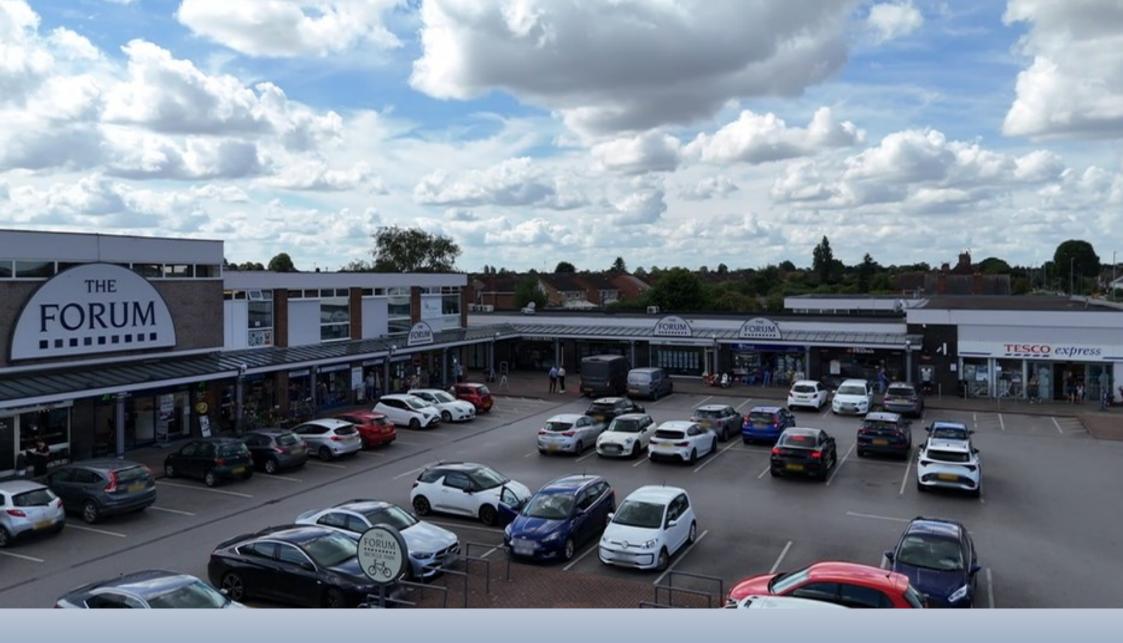

# LOCATION

The Forum Shopping Centre is prominently located on Newark Road, North Hykeham, a large suburb to the South West of Lincoln, having a population in excess of 16,000. The centre benefits from an average vehicle passing of over 20,000 per day.

The centre is, effectively, the 'town centre' for North Hykeham. It is a 35 unit scheme anchored by Tesco Express and is home to a number of national retailers supported by established regional and local trades.