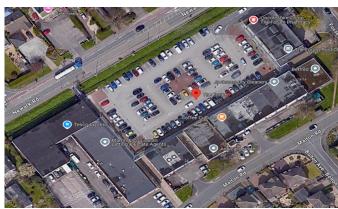

# LOCATION

The Forum Shopping Centre is prominently located on Newark Road, North Hykeham, a large suburb to the South West of Lincoln, having a population in excess of 16,000. The centre benefits from an average vehicle passing of over 20,000 per day.

The centre is, effectively, the 'town centre' for North Hykeham. It is a 35 unit scheme anchored by Tesco Express and is home to a number of national retailers supported by established regional and local trades.