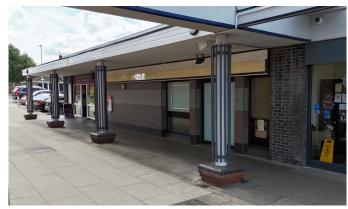

## **DESCRIPTION**

This is a ground floor unit suitable for a variety of uses. The premises is currently available as a single unit (approx. 1605sqft / 1162 ITZA), and plans are proposed to separate and refurbish into two individual units.

Each unit is to have new shop frontage, rear exit, kitchenette and w/c. Unit 29 to contain a gas heating system, Unit 30 to be fitted with A/C and will be separately metered.

We estimate once separated the units to measure as follows: