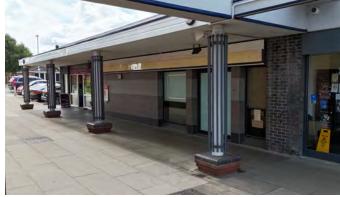

## **DESCRIPTION**

This is a ground floor unit suitable for a variety of uses and currently undergoing refurbishment. The specification includes a new shop front, kitchenette and w/c, painted plaster walls and suspended ceiling with inset lighting. The premises also benefits from a gas fired central heating system.

## SIZE

Unit 29— approx. 765sqft (564 ITZA)