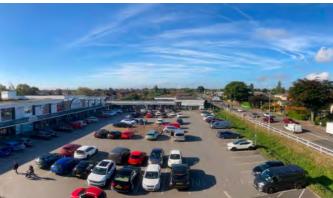

## LOCATION

The Forum Shopping Centre is prominently located on Newark Road, North Hykeham, a large suburb to the South West of Lincoln, having a population in excess of 16,000. The centre benefits from an average vehicle passing of over 20,000 per day.

The centre is, effectively, the 'town centre' for North Hykeham. It is a 35 unit scheme anchored by Tesco Express and is home to a number of national retailers supported by established regional and local trades.