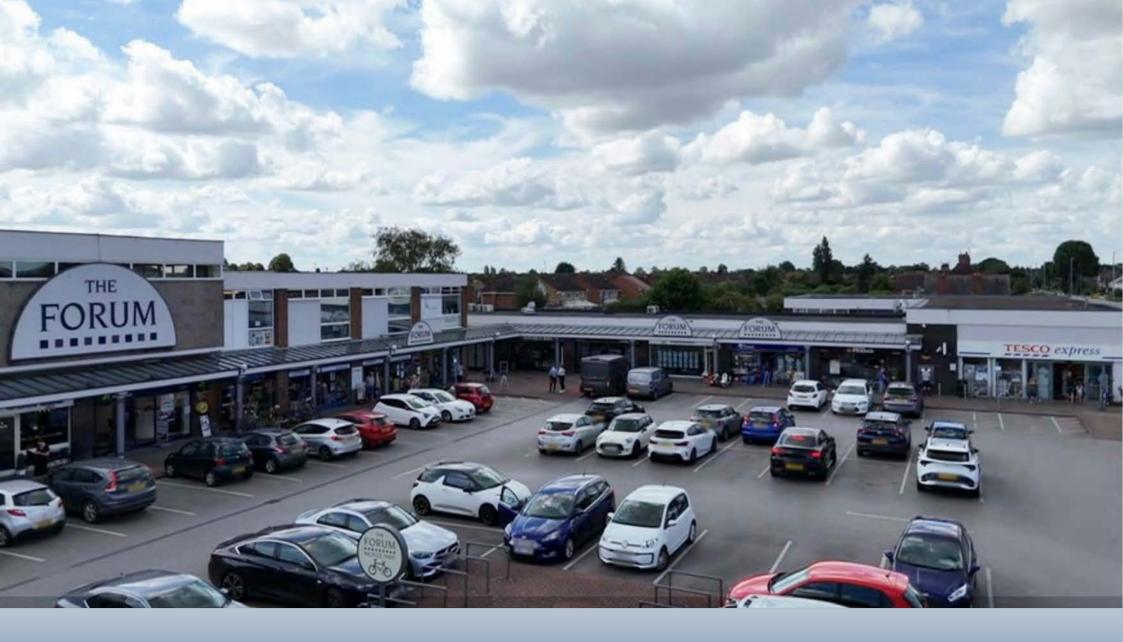

## LOCATION

The Forum Shopping Centre is prominently located on Newark Road, North Hykeham, a large suburb to the South West of Lincoln, having a population in excess of 16,000. The centre benefits from an average vehicle passing of over 20,000 per day.

The centre is, effectively, the 'town centre' for North Hykeham. It is a 35 unit scheme anchored by Tesco Express and is home to a number of national retailers supported by established regional and local trades.